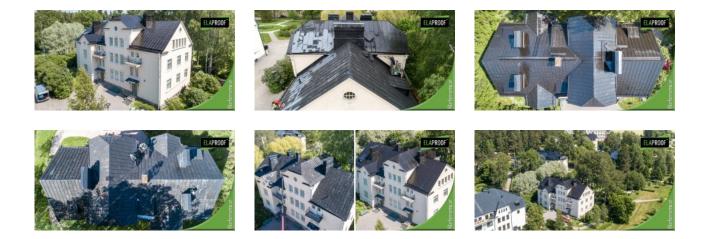

#### Arbeidserklæring

The site had an old pitch coating, so adhesion strength measurements were performed there already in 2019. This ensured the suitability of the ElaProof coating for the site. The roof was carefully cleaned with pressure washing and treated with anti-rust paint before starting the coating work.

#### Produkter brukt på destinasjonen

- ElaProof PRO S
- ElaProof Classic H
- ElaProof Base Fabric

Se videoen: <a href="https://www.youtube.com/watch?v=ST2Ht1mJl0c">https://www.youtube.com/watch?v=ST2Ht1mJl0c</a>