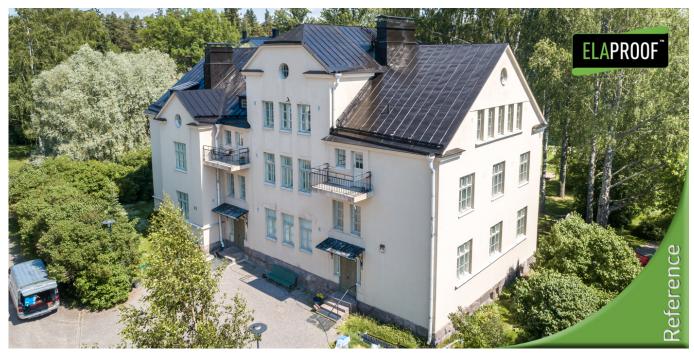

### Mer informasjon

Asunto Oy Sipoon Pisaborg Bostads Ab, Puutarhurinkuja 7, the object is located in Sipoon's Nikkilä historical hospital area. The house was built at the beginning of the 20th century, and there are plenty of impressive Art Nouveau homes in a village-like setting in the area.

## Vareinformasjon

Kunde: Asunto Oy Sipoon Pisaborg Bostads Ab Mål: Roof coating Adresse: Puutarhurinkuja 7, 04130 Sipoo, Finland Materiale: Machine seam roof Entreprenør: Helsingin Katto työ Oy Veileder: Frontago Oy Tid og sted: 06/2020 | Sipoo